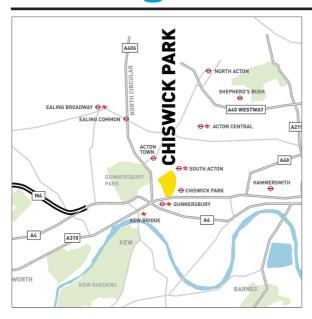

## How to get there

### LOCATIONS OF STATIONS IN RELATION TO CHISWICK PARK

| STATION       | OVER / UNDERGROUND | LINE                              | ACCESSIBILITY FROM SITE                                                             |
|---------------|--------------------|-----------------------------------|-------------------------------------------------------------------------------------|
| Gunnersbury   | Both               | Silverlink/District Line          | 2 minutes' walk from main site entrance                                             |
| South Acton   | Overground         | Silverlink                        | 2 minutes' walk from Bollo Lane entrance                                            |
| Chiswick Park | Underground        | District Line                     | 6 minutes' walk from Bollo Lane entrance<br>6 minutes' walk from main site entrance |
| Acton Town    | Underground        | Piccadilly and District Lines     | 9 minutes' walk from Bollo Lane entrance                                            |
| Kew Bridge    | Overground         | South West Trains Waterloo/Woking | 11 minutes' walk from main entrance                                                 |